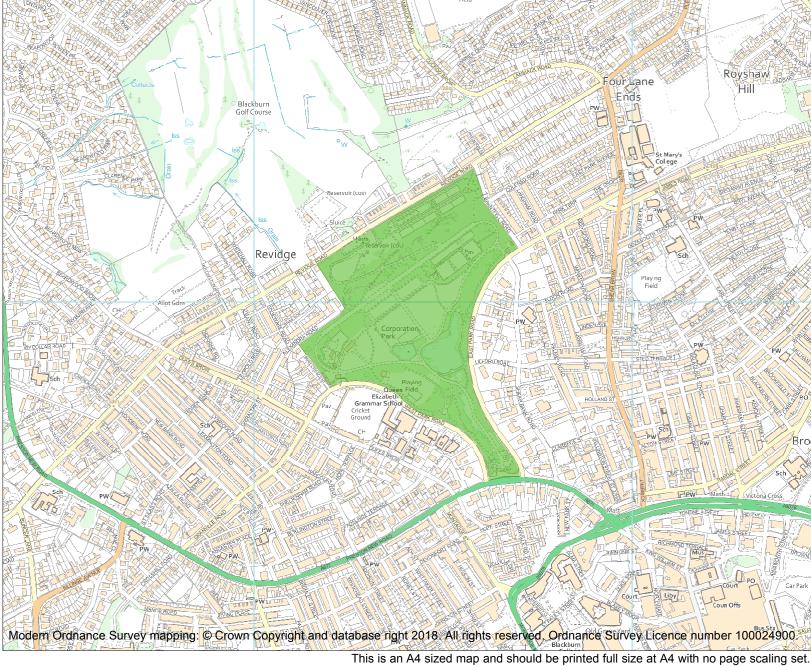

| leritage Category: |                       |                 |  |
|--------------------|-----------------------|-----------------|--|
|                    |                       | Park and Garden |  |
| ist Entry No :     |                       | 1001344         |  |
| Grade:             |                       | *               |  |
| County:            |                       |                 |  |
| District:          | Blackburn with Darwen |                 |  |
| Parish:            | Non Civil Parish      |                 |  |
|                    |                       |                 |  |
|                    |                       |                 |  |

Each official record of a registered garden or other land contains a map. The map here has been translated from the official map and that process may have introduced inaccuracies. Copies of maps that form part of the official record can be obtained from Historic England.

This map was delivered electronically and when printed may not be to scale and may be subject to distortions. The map and grid references are for identification purposes only and must be read in conjunction with other information in the record.

| List Entry NGR: | SD 67409 28990  |
|-----------------|-----------------|
| Map Scale:      | 1:10000         |
| Print Date:     | 4 November 2024 |

HistoricEngland.org.uk

Name: Corporation Park